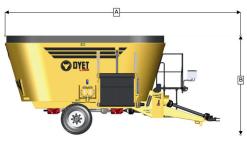

"Classic" Series Characteristics

- 3-sensor weighing system
- Compact design thanks to integrated chassis
- Optimized for more affordable prices without losing performance

| Classic Series   |            |                                                                 |
|------------------|------------|-----------------------------------------------------------------|
|                  |            | C-ZS13                                                          |
| Capacity         | ft³        | 460                                                             |
| Recommeded Power | Minimum HP | 75                                                              |
| РТО              | RPM        | 540                                                             |
| Auger speed      | RPM        | 18 / 32                                                         |
| Knifes           | Pcs.       | 10                                                              |
| A                | in         | 244                                                             |
| С                | in         | 104                                                             |
| B*               | in         | 110                                                             |
| Lug nuts         | Pcs.       | 10                                                              |
| Wheels           | Size       | Dual tires :<br>245/70 R19.5<br>Flotation tires:<br>19.0/45 R17 |
| Empthy Weight*   | lb         | 7,860                                                           |
| Max mixing Load* | lb         | 9,921                                                           |