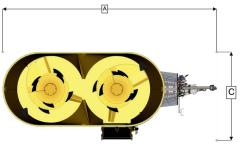

"Classic" Series Characteristics

- 3-sensor weighing system
- Compact design thanks to integrated chassis
- Optimized for more affordable prices without losing performance

| Classic Series   |            |                                                                 |
|------------------|------------|-----------------------------------------------------------------|
|                  |            | C-ZS13                                                          |
| Capacity         | ft³        | 460                                                             |
| Recommeded Power | Minimum HP | 75                                                              |
| РТО              | RPM        | 540                                                             |
| Auger speed      | RPM        | 18 / 32                                                         |
| Knifes           | Pcs.       | 10                                                              |
| A                | in         | 244                                                             |
| С                | in         | 104                                                             |
| B*               | in         | 110                                                             |
| Lug nuts         | Pcs.       | 10                                                              |
| Wheels           | Size       | Dual tires :<br>245/70 R19.5<br>Flotation tires:<br>19.0/45 R17 |
| Empthy Weight*   | lb         | 7,860                                                           |
| Max mixing Load* | lb         | 9,921                                                           |