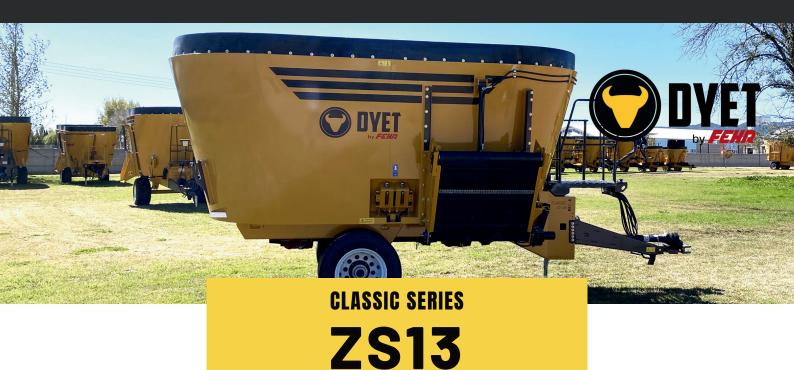

"Classic" Series Characteristics

- 3-sensor weighing system
- Compact design thanks to integrated chassis
- Optimized for more affordable prices without losing performance

| Classic Series   |            |                                                                 |
|------------------|------------|-----------------------------------------------------------------|
|                  |            | C-ZS13                                                          |
| Capacity         | ft³        | 460                                                             |
| Recommeded Power | Minimum HP | 75                                                              |
| РТО              | RPM        | 540                                                             |
| Auger speed      | RPM        | 18 / 32                                                         |
| Knifes           | Pcs.       | 10                                                              |
| A                | in         | 244                                                             |
| С                | in         | 104                                                             |
| B*               | in         | 110                                                             |
| Lug nuts         | Pcs.       | 10                                                              |
| Wheels           | Size       | Dual tires :<br>245/70 R19.5<br>Flotation tires:<br>19.0/45 R17 |
| Empthy Weight*   | lb         | 7,860                                                           |
| Max mixing Load* | lb         | 9,921                                                           |